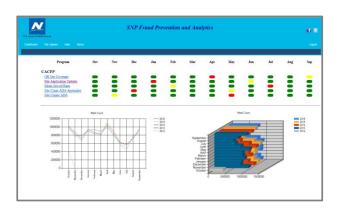

#### - THE PATH TO IMPROVED PROGRAM COMPLIANCE

The Special Nutrition Programs (SNP) Fraud
Prevention and Analytics package is a plugand-play analytics solution for USDA
programs administrators. Developed by the
same team that delivered Northrop
Grumman's award winning SNP applications
for FNS programs administration, the Fraud
Prevention and Analytics package puts
cutting edge data science at your fingertips

A user-friendly dashboard provides a comprehensive view of compliance issues key indicators. From the moment you log into the system you see at-aglance where the trouble spots are. Drill down with

a mouse click and you have instant access to a broad array of flexible, interactive charts and reports. See your data the way you want to see it, and report your data the way you want to report it!