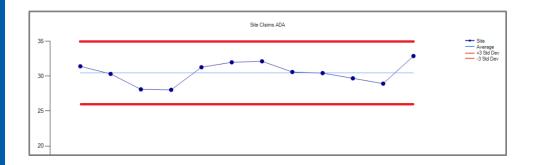

A user-friendly dashboard provides a comprehensive view of compliance issues key indicators. From the moment you log into the system you see at-aglance where the trouble spots are. Drill down with

a mouse click and you have instant access to a broad array of flexible, interactive charts and reports. See your data the way you want to see it, and report your data the way you want to report it!