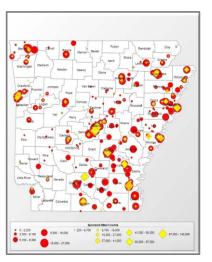

A user-friendly dashboard provides a comprehensive view of compliance issues key indicators. From the moment you log into the system you see at-aglance where the trouble spots are. Drill down with

a mouse click and you have instant access to a broad array of flexible, interactive charts and reports. See your data the way you want to see it, and report your data the way you want to report it!